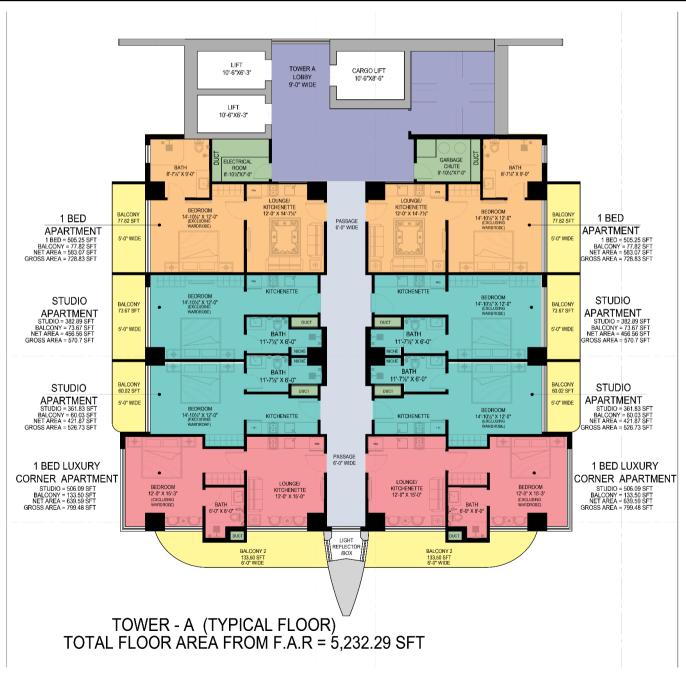

## Payment Plan for Residential & Commercial Units 7-Star Mall & Residency - Effective Till January 2024 Apartments/Units Detail

| Description                | Area (Sq.Ft) | Initial Price<br>(Pkr) | Down Payment<br>@25% (Pkr) | Quarterly 16<br>Instalments<br>(Pkr) | Status |
|----------------------------|--------------|------------------------|----------------------------|--------------------------------------|--------|
| TOWER-A (Hotel Apartments) |              |                        |                            |                                      |        |
| 1 Bed Apt 1                | 728.83       | 25,509,050             | 6,377,263                  | 1,195,737                            |        |
| Studio Apt 2               | 570.7        | 19,974,500             | 4,993,625                  | 936,305                              |        |
| Studio Apt 3               | 526.73       | 18,435,550             | 4,608,888                  | 864,166                              |        |
| 1 Bed Apt Lux 4            | 799.48       | 27,981,800             | 6,995,450                  | 1,311,647                            |        |