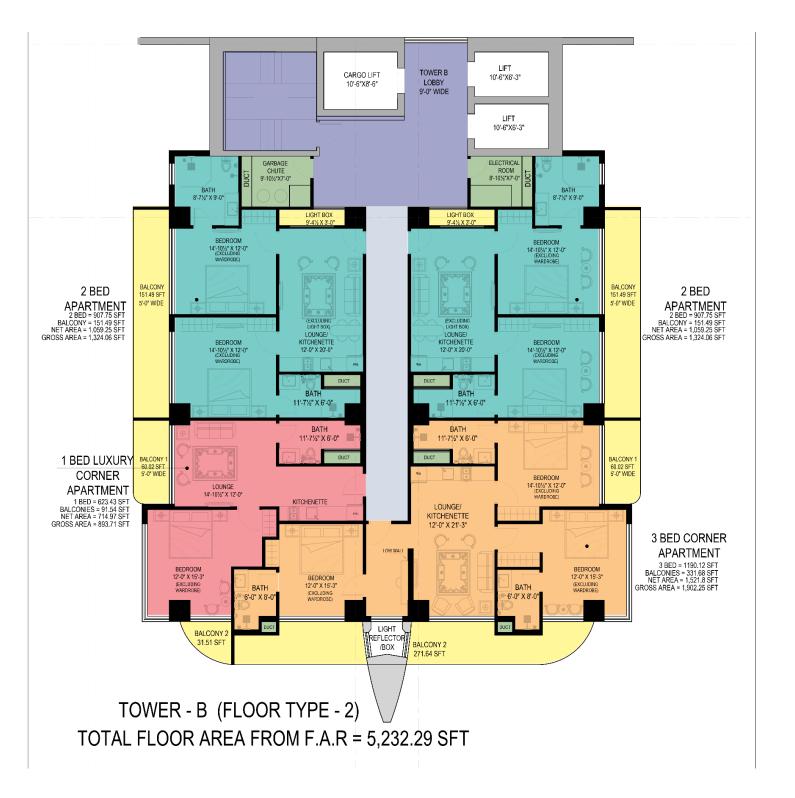

## Payment Plan for Residential & Commercial Units 7-Star Mall & Residency - Effective Till March 2024 Apartments/Units Detail

| Description                    | Area<br>(Sq.Ft) | Initial Price<br>(Pkr) | Down Payment<br>@25% (Pkr) | Quarterly 16<br>Instalments<br>(Pkr) | Status |
|--------------------------------|-----------------|------------------------|----------------------------|--------------------------------------|--------|
| Tower B                        |                 |                        |                            |                                      |        |
| One Bedroom Apartment          | 893.71          | 22,342,750             | 5,585,688                  | 1,047,316                            |        |
| Two Bedroom Apartment          | 1,324.06        | 33,101,500             | 8,275,375                  | 1,551,633                            |        |
| Two Bedroom (Corner) Apartment | 1,323.57        | 33,089,250             | 8,272,313                  | 1,551,059                            |        |
| Three Bedroom Apartment        | 1,902.25        | 47,556,250             | 11,889,063                 | 2,229,199                            |        |