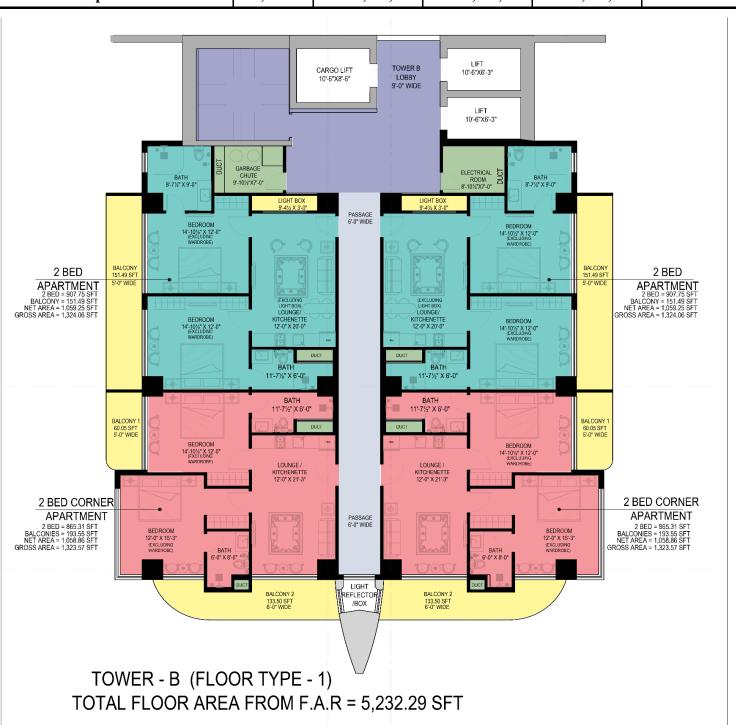

## Payment Plan for Residential & Commercial Units 7-Star Mall & Residency - Effective Till March 2024 Apartments/Units Detail

| Description                    | Area<br>(Sq.Ft) | Initial Price<br>(Pkr) | Down Payment<br>@25% (Pkr) | Quarterly 16<br>Instalments<br>(Pkr) | Status |
|--------------------------------|-----------------|------------------------|----------------------------|--------------------------------------|--------|
| Tower B                        |                 |                        |                            |                                      |        |
| One Bedroom Apartment          | 893.71          | 22,342,750             | 5,585,688                  | 1,047,316                            |        |
| Two Bedroom Apartment          | 1,324.06        | 33,101,500             | 8,275,375                  | 1,551,633                            |        |
| Two Bedroom (Corner) Apartment | 1,323.57        | 33,089,250             | 8,272,313                  | 1,551,059                            |        |
| Three Bedroom Apartment        | 1,902.25        | 47,556,250             | 11,889,063                 | 2,229,199                            |        |