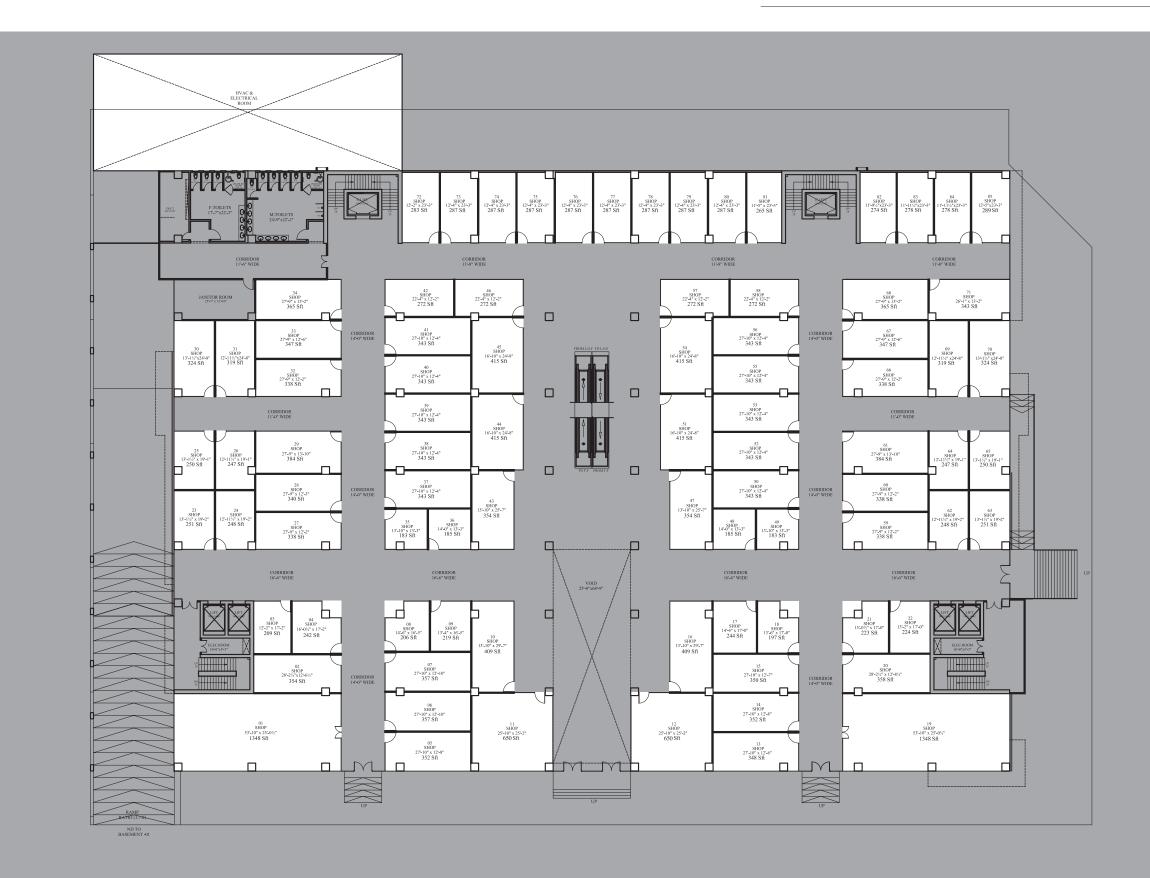

of GIGA Mall, provides an easy access to all major landmarks of Islamabad and Rawalpindi. Project **Z1** has everything one would wish for their future residence including luxury, comfort, security, easy access and serene environment. Some of the highlighted features and amenities of this project are as follows:

Retail Outlets

Grocery Store

 Security system • Car Parking

• Centrally Air-Conditioned

- 424 Shops
- 143 Apartments
- 9 Floors
- Picturesque view
- Restaurants and Cafés
- Safe and sound environment
- State-of-the-Art interior design













# COMMERCIAL FLOORS

LOWER GROUND | UPPER GROUND | FIRST FLOOR | SECOND & THIRD FLOOR





94 95

157

## **BASEMENT** ONE **PARKING**





## **BASEMENT** TWO **PARKING**

## UPPER GROUND FLOOR SHOPS

## LOWER GROUND FLOOR SHOPS









FIRST FLOOR SHOPS



SECOND FLOOR SHOPS



#### REDEFINING LIVING SPACE



#### ZETA-1

## APARTMENTS FLOORS

4<sup>TH</sup>, 5<sup>TH</sup>, 6<sup>TH</sup>, 7<sup>TH</sup> FLOOR

**Z1** promises to bring an exquisitely luxurious and comfortable lifestyle to its residents, its alluring look and eloquent interior designs are extremely fanciable. **1, 2, 3-Bed** luxury apartments to choose from as per you liking. With this project Zaraj Group Builders emphasized on bringing a world class lifestyle with an emphases on design brilliance, practicality and comfort. **Z1**, while staying true to the elegance of nature, is an enduring commitment to a new urban lifestyle, whereas, the unsurpassed features, amenities, and superlative facilities will take your shopping expectations beyond perfe