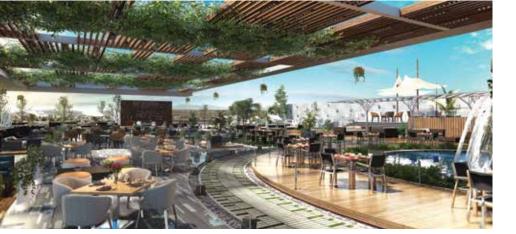

## FEATURES AND **AMENITIES**

**Z1** project comprises all world-class features and amenities imaginable such as retail outlets, general store, separate gyms for men and women, salons, banks, restaurants, food court etc. The most imperative and highly essential feature of the building is that it is developed with an earthquake resistant structure which is the need of the time considering the ratio of earthquake increasing in Pakistan.

The, beautifully designed and exquisitely carved out masterplan of **Z1's** apartments with essentially all living facilities and amenities that too at an affordable price attains attention of home seekers as well as investors. **Z1** being located at a prime location especially in front of GIGA Mall, provides an easy access to all major landmarks of Islamabad and Rawalpindi. Project **Z1** has everything one would wish for their future residence including luxury, comfort, security, easy access and serene environment. Some of the highlighted features and amenities of this project are as follows:

Retail Outlets

Grocery Store

 Security system • Car Parking

• Centrally Air-Conditioned

- 424 Shops
- 143 Apartments
- 9 Floors
- Picturesque view
- Restaurants and Cafés
- Safe and sound environment
- State-of-the-Art interior design