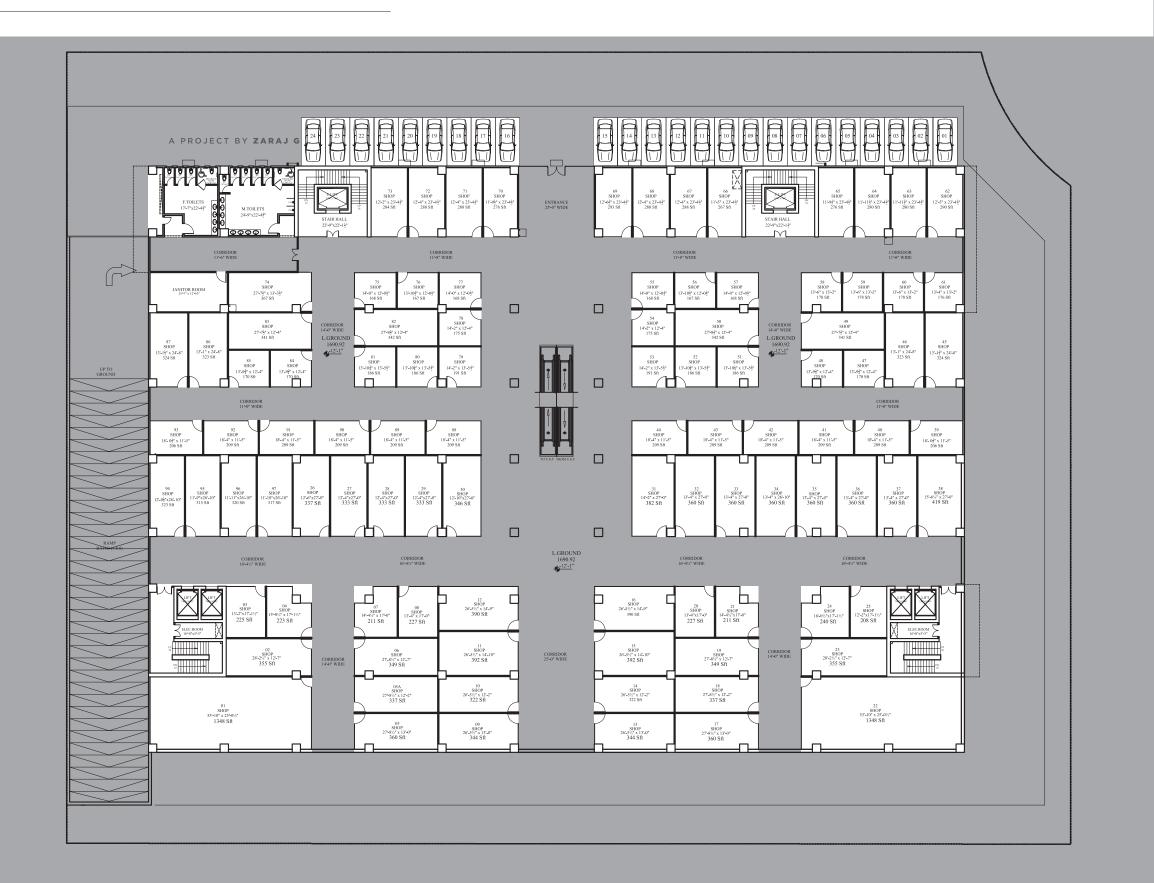

t of GIGA Mall, provides an easy access to all major landmarks of Islamabad and Rawalpindi. Project **Z1** has everything one would wish for their future residence including luxury, comfort, security, easy access and serene environment. Some of the highlighted features and amenities of this project are as follows:

Retail Outlets

Grocery Store

 Security system • Car Parking

• Centrally Air-Conditioned

- 424 Shops
- 143 Apartments
- 9 Floors
- Picturesque view
- Restaurants and Cafés
- Safe and sound environment
- State-of-the-Art interior design













# COMMERCIAL FLOORS

LOWER GROUND | UPPER GROUND | FIRST FLOOR | SECOND & THIRD FLOOR





94 95

157

## **BASEMENT** ONE **PARKING**





## **BASEMENT** TWO **PARKING**

## UPPER GROUND FLOOR SHOPS

## LOWER GROUND FLOOR SHOPS









FIRST FLOOR SHOPS



SECOND FLOOR SHOPS



#### REDEFINING LIVING SPACE



#### ZETA-1

## APARTMENTS FLOORS

4<sup>TH</sup>, 5<sup>TH</sup>, 6<sup>TH</sup>, 7<sup>TH</sup> FLOOR

**Z1** promises to bring an exquisitely luxurious and comfortable lifestyle to its residents, its alluring look and eloquent interior designs are extremely fanciable. **1, 2, 3-Bed** luxury apartments to choose from as per you liking. With this project Zaraj Group Builders emphasized on bringing a world class lifestyle with an emphases on design brilliance, practicality and comfort. **Z1**, while staying true to the elegance of nature, is an enduring commitment to a new urban lifestyle, whereas, the unsurpassed features, amenities, and superlative facilities will take your shopping expectations beyond per