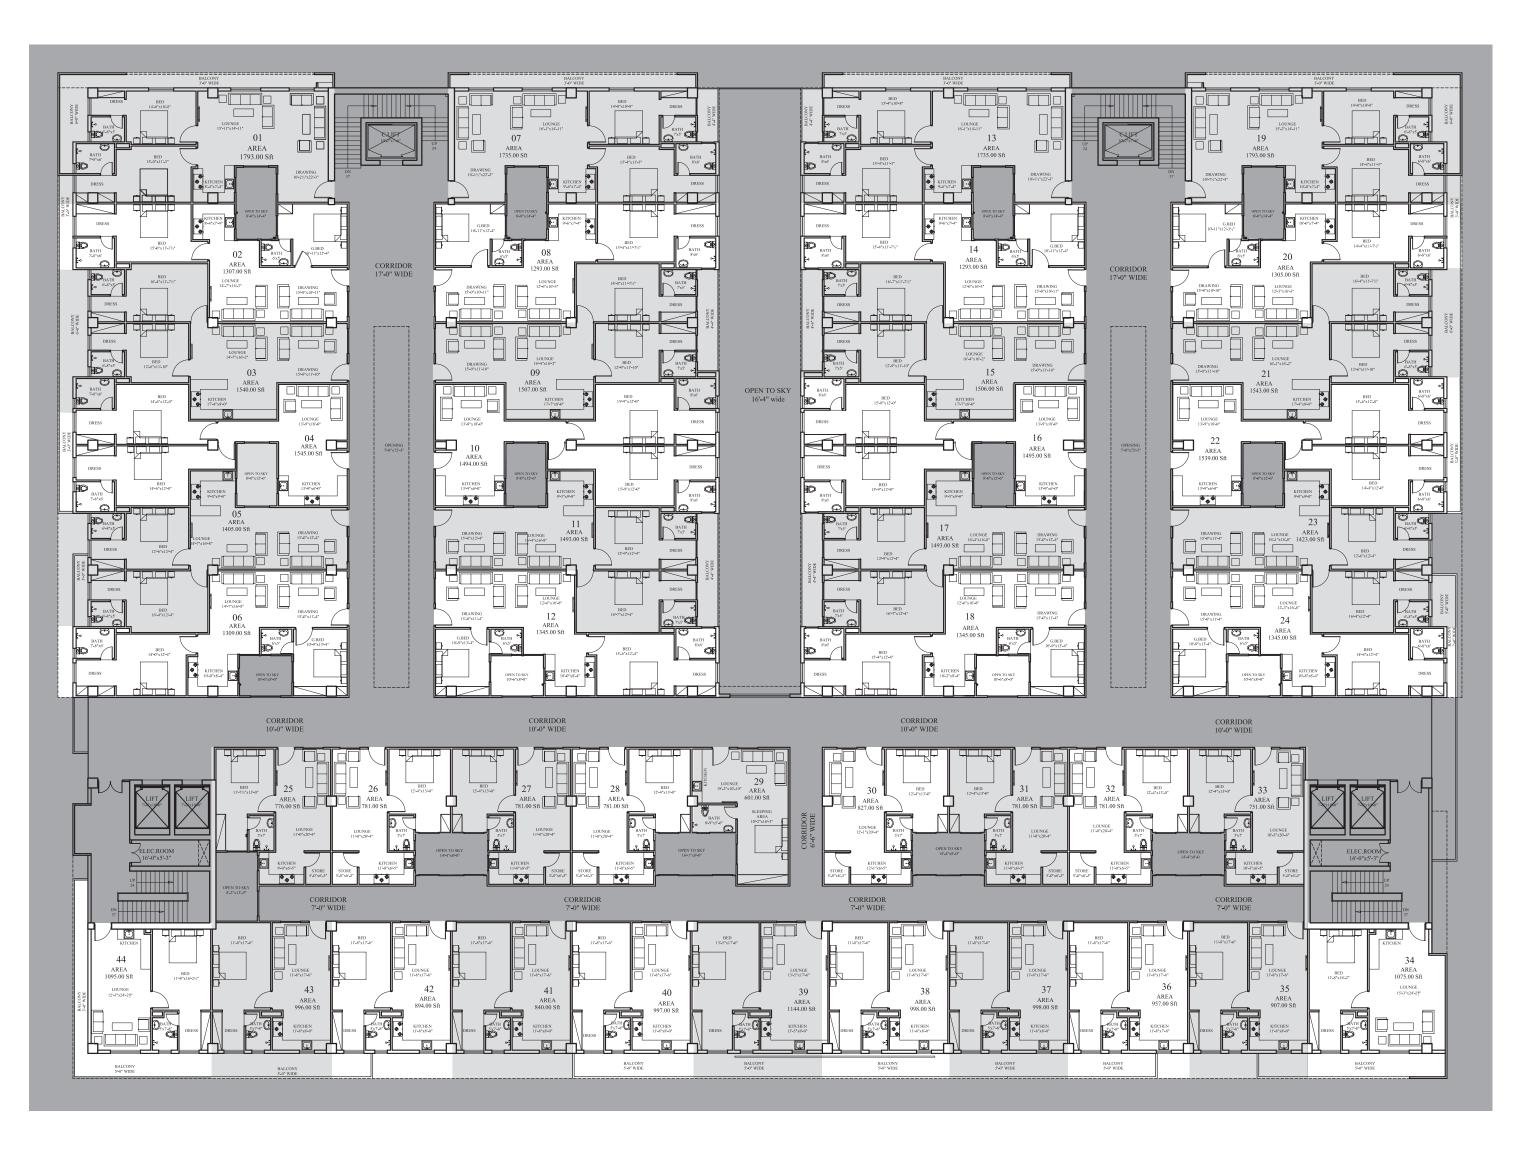

## APARTMENTS FLOORS

4<sup>TH</sup>, 5<sup>TH</sup>, 6<sup>TH</sup>, 7<sup>TH</sup> FLOOR

**Z1** promises to bring an exquisitely luxurious and comfortable lifestyle to its residents, its alluring look and eloquent interior designs are extremely fanciable. **1, 2, 3-Bed** luxury apartments to choose from as per you liking. With this project Zaraj Group Builders emphasized on bringing a world class lifestyle with an emphases on design brilliance, practicality and comfort. **Z1**, while staying true to the elegance of nature, is an enduring commitment to a new urban lifestyle, whereas, the unsurpassed features, amenities, and superlative facilities will take your shopping expectations beyond perfect and will bring your lifestyle to new heights.

## FOURTH FLOOR APARTMENTS

## FIFTH FLOOR APARTMENTS

### SIXTH FLOOR APARTMENTS

## SEVENTH FLOOR APARTMENTS