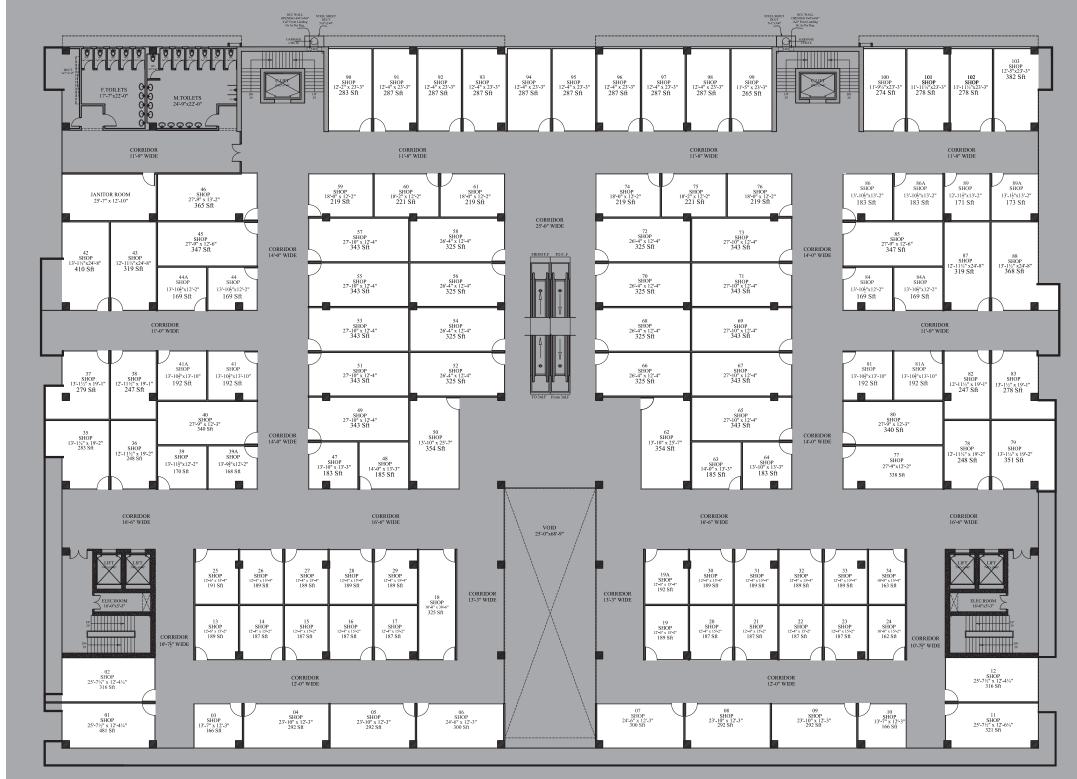

IGA Mall, provides an easy access to all major landmarks of Islamabad and Rawalpindi. Project **Z1** has everything one would wish for their future residence including luxury, comfort, security, easy access and serene environment. Some of the highlighted features and amenities of this project are as follows:

Retail Outlets

Grocery Store

 Security system • Car Parking

• Centrally Air-Conditioned

- 424 Shops
- 143 Apartments
- 9 Floors
- Picturesque view
- Restaurants and Cafés
- Safe and sound environment
- State-of-the-Art interior design













# COMMERCIAL FLOORS

LOWER GROUND | UPPER GROUND | FIRST FLOOR | SECOND & THIRD FLOOR





94 95

157

## **BASEMENT** ONE **PARKING**





## **BASEMENT** TWO **PARKING**

## UPPER GROUND FLOOR SHOPS

## LOWER GROUND FLOOR SHOPS









FIRST FLOOR SHOPS



SECOND FLOOR SHOPS



#### REDEFINING LIVING SPACE



#### ZETA-1

## APARTMENTS FLOORS

4<sup>TH</sup>, 5<sup>TH</sup>, 6<sup>TH</sup>, 7<sup>TH</sup> FLOOR

**Z1** promises to bring an exquisitely luxurious and comfortable lifestyle to its residents, its alluring look and eloquent interior designs are extremely fanciable. **1, 2, 3-Bed** luxury apartments to choose from as per you liking. With this project Zaraj Group Builders emphasized on bringing a world class lifestyle with an emphases on design brilliance, practicality and comfort. **Z1**, while staying true to the elegance of nature, is an enduring commitment to a new urban lifestyle, whereas, the unsurpassed features, amenities, and superlative facilities will take your shopping expectations beyond perfect a