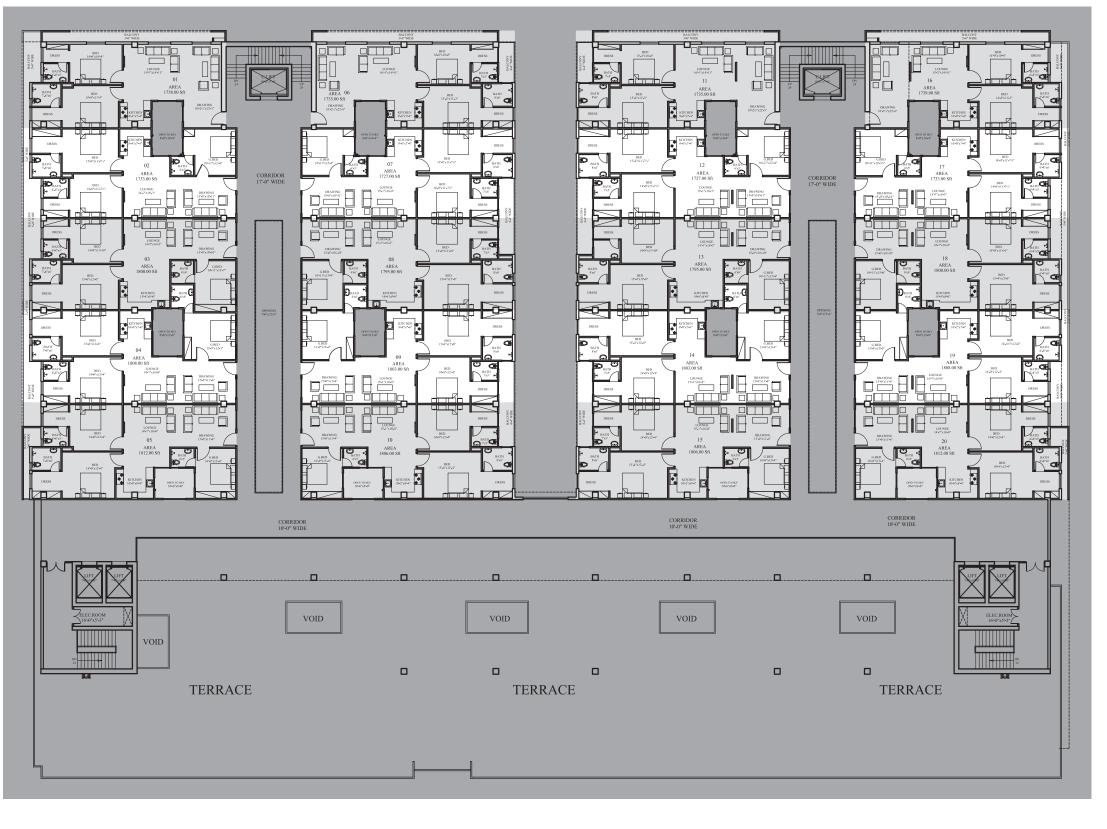

## APARTMENTS FLOORS

4<sup>TH</sup>, 5<sup>TH</sup>, 6<sup>TH</sup>, 7<sup>TH</sup> FLOOR

**Z1** promises to bring an exquisitely luxurious and comfortable lifestyle to its residents, its alluring look and eloquent interior designs are extremely fanciable. **1, 2, 3-Bed** luxury apartments to choose from as per you liking. With this project Zaraj Group Builders emphasized on bringing a world class lifestyle with an emphases on design brilliance, practicality and comfort. **Z1**, while staying true to the elegance of nature, is an enduring commitment to a new urban lifestyle, whereas, the unsurpassed features, amenities, and superlative facilities will take your shopping expectations beyond perfect and will bring your lifestyle to new heights.

## FOURTH FLOOR APARTMENTS

## FIFTH FLOOR APARTMENTS

### SIXTH FLOOR APARTMENTS

## SEVENTH FLOOR APARTMENTS