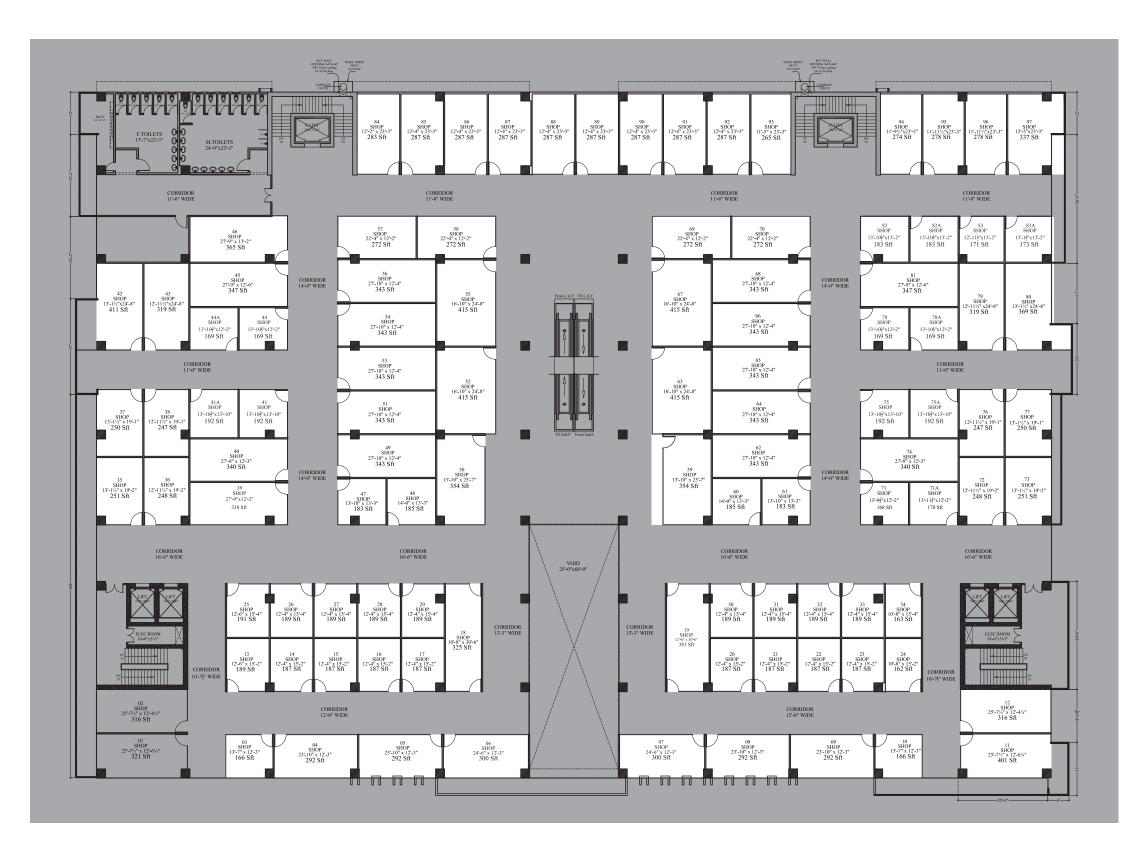

GIGA Mall, provides an easy access to all major landmarks of Islamabad and Rawalpindi. Project **Z1** has everything one would wish for their future residence including luxury, comfort, security, easy access and serene environment. Some of the highlighted features and amenities of this project are as follows:

Retail Outlets

Grocery Store

 Security system • Car Parking

• Centrally Air-Conditioned

- 424 Shops
- 143 Apartments
- 9 Floors
- Picturesque view
- Restaurants and Cafés
- Safe and sound environment
- State-of-the-Art interior design













# COMMERCIAL FLOORS

LOWER GROUND | UPPER GROUND | FIRST FLOOR | SECOND & THIRD FLOOR





94 95

157

## **BASEMENT** ONE **PARKING**





## **BASEMENT** TWO **PARKING**

## UPPER GROUND FLOOR SHOPS

## LOWER GROUND FLOOR SHOPS









FIRST FLOOR SHOPS



SECOND FLOOR SHOPS



#### REDEFINING LIVING SPACE



#### ZETA-1

## APARTMENTS FLOORS

4<sup>TH</sup>, 5<sup>TH</sup>, 6<sup>TH</sup>, 7<sup>TH</sup> FLOOR

**Z1** promises to bring an exquisitely luxurious and comfortable lifestyle to its residents, its alluring look and eloquent interior designs are extremely fanciable. **1, 2, 3-Bed** luxury apartments to choose from as per you liking. With this project Zaraj Group Builders emphasized on bringing a world class lifestyle with an emphases on design brilliance, practicality and comfort. **Z1**, while staying true to the elegance of nature, is an enduring commitment to a new urban lifestyle, whereas, the unsurpassed features, amenities, and superlative facilities will take your shopping expectations beyond perfect