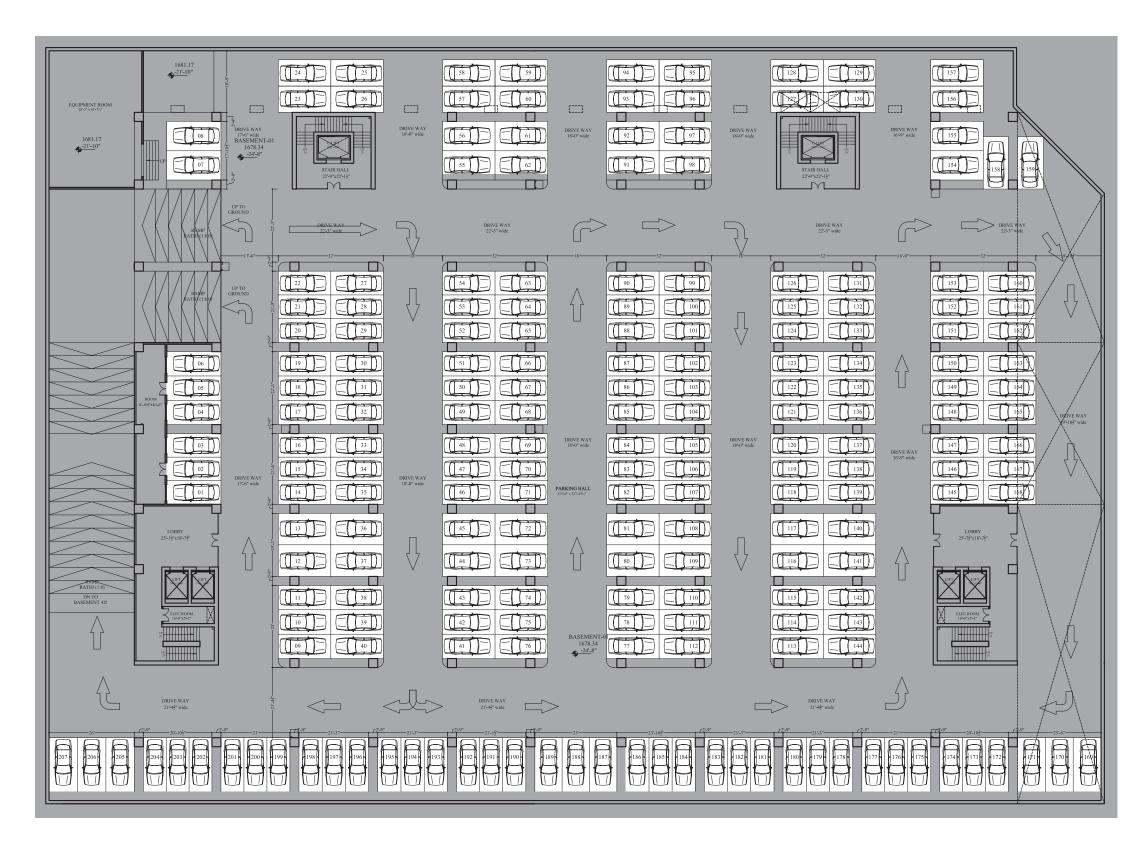

t too at an affordable price attains attention of home seekers as well as investors. **Z1** being located at a prime location especially in front of GIGA Mall, provides an easy access to all major landmarks of Islamabad and Rawalpindi. Project **Z1** has everything one would wish for their future residence including luxury, comfort, security, easy access and serene environment. Some of the highlighted features and amenities of this project are as follows:

Retail Outlets

Grocery Store

 Security system • Car Parking

• Centrally Air-Conditioned

- 424 Shops
- 143 Apartments
- 9 Floors
- Picturesque view
- Restaurants and Cafés
- Safe and sound environment
- State-of-the-Art interior design













# COMMERCIAL FLOORS

LOWER GROUND | UPPER GROUND | FIRST FLOOR | SECOND & THIRD FLOOR





94 95

157

## **BASEMENT** ONE **PARKING**





## **BASEMENT** TWO **PARKING**

## UPPER GROUND FLOOR SHOPS

## LOWER GROUND FLOOR SHOPS









FIRST FLOOR SHOPS



SECOND FLOOR SHOPS



#### REDEFINING LIVING SPACE



#### ZETA-1

## APARTMENTS FLOORS

4<sup>TH</sup>, 5<sup>TH</sup>, 6<sup>TH</sup>, 7<sup>TH</sup> FLOOR

**Z1** promises to bring an exquisitely luxurious and comfortable lifestyle to its residents, its alluring look and eloquent interior designs are extremely fanciable. **1, 2, 3-Bed** luxury apartments to choose from as per you liking. With this project Zaraj Group Builders emphasized on bringing a world class lifestyle with an emphases on design brilliance, practicality and comfort. **Z1**, while staying true to the elegance of nature, is an enduring commitment to