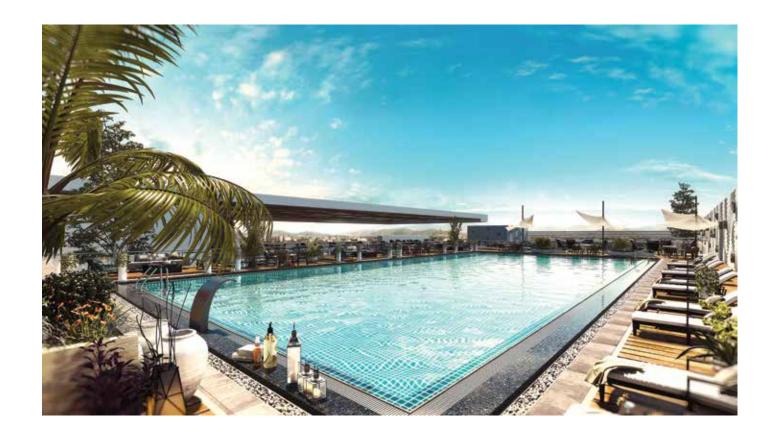

## FEATURES AND **AMENITIES**

**Z1** project comprises all world-class features and amenities imaginable such as retail outlets, general store, separate gyms for men and women, salons, banks, restaurants, food court etc. The most imperative and highly essential feature of the building is that it is developed with an earthquake resistant structure which is the need of the time considering the ratio of earthquake increasing in Pakistan.

The, beautifully designed and exquisitely carved out masterplan of **Z1's** apartments with essentially all living facilities and amenities that too at an affordable price attains attention of home seekers as well as investors. **Z1** being located at a prime location especially in front of GIGA Mall, provides an easy access to all major landmarks of Islamabad and Rawalpindi. Project **Z1** has everything one would wish for their future residence including luxury, comfort, security, easy access and serene environment. Some of the highlighted features and amenities of this project are as follows:

Retail Outlets

Grocery Store

 Security system • Car Parking

• Centrally Air-Conditioned

- 424 Shops
- 143 Apartments
- 9 Floors
- Picturesque view
- Restaurants and Cafés
- Safe and sound environment
- State-of-the-Art interior design