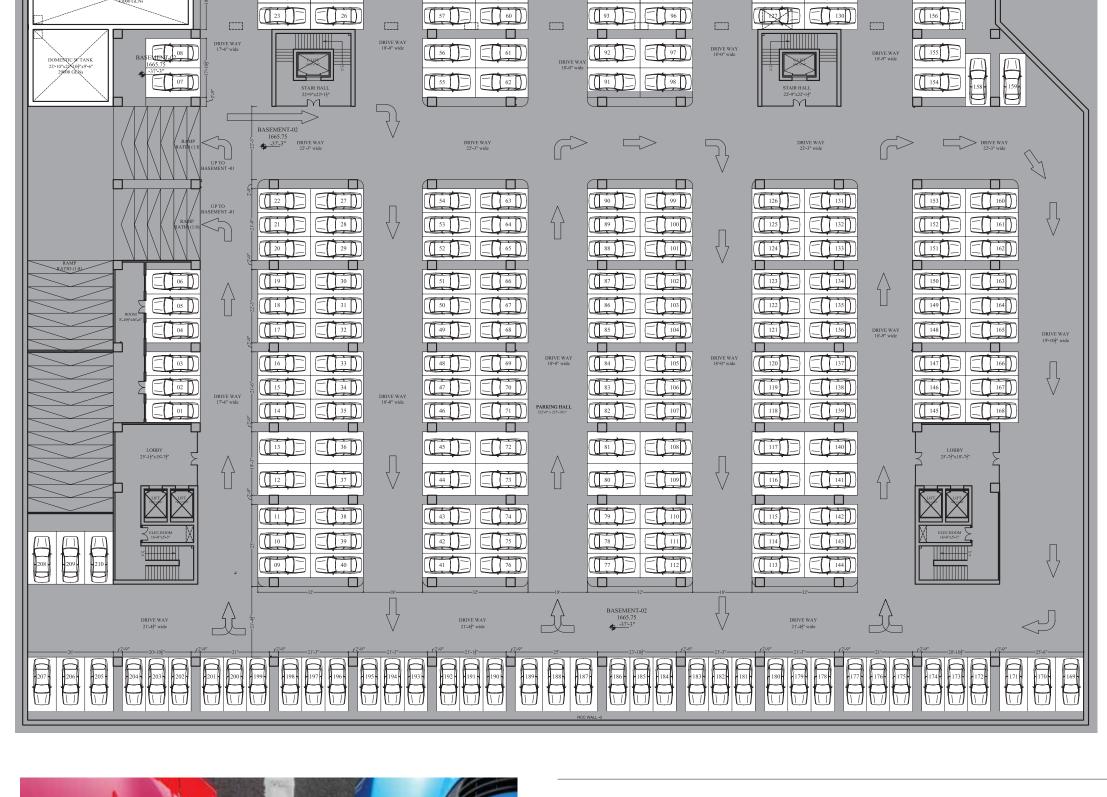

too at an affordable price attains attention of home seekers as well as investors. **Z1** being located at a prime location especially in front of GIGA Mall, provides an easy access to all major landmarks of Islamabad and Rawalpindi. Project **Z1** has everything one would wish for their future residence including luxury, comfort, security, easy access and serene environment. Some of the highlighted features and amenities of this project are as follows:

Retail Outlets

Grocery Store

 Security system • Car Parking

• Centrally Air-Conditioned

- 424 Shops
- 143 Apartments
- 9 Floors
- Picturesque view
- Restaurants and Cafés
- Safe and sound environment
- State-of-the-Art interior design













# COMMERCIAL FLOORS

LOWER GROUND | UPPER GROUND | FIRST FLOOR | SECOND & THIRD FLOOR





94 95

157

## **BASEMENT** ONE **PARKING**





## **BASEMENT** TWO **PARKING**

## UPPER GROUND FLOOR SHOPS

## LOWER GROUND FLOOR SHOPS









FIRST FLOOR SHOPS



SECOND FLOOR SHOPS



#### REDEFINING LIVING SPACE



#### ZETA-1

## APARTMENTS FLOORS

4<sup>TH</sup>, 5<sup>TH</sup>, 6<sup>TH</sup>, 7<sup>TH</sup> FLOOR

**Z1** promises to bring an exquisitely luxurious and comfortable lifestyle to its residents, its alluring look and eloquent interior designs are extremely fanciable. **1, 2, 3-Bed** luxury apartments to choose from as per you liking. With this project Zaraj Group Builders emphasized on bringing a world class lifestyle with an emphases on design brilliance, practicality and comfort. **Z1**, while staying true to the elegance of nature, is an enduring commitment to a