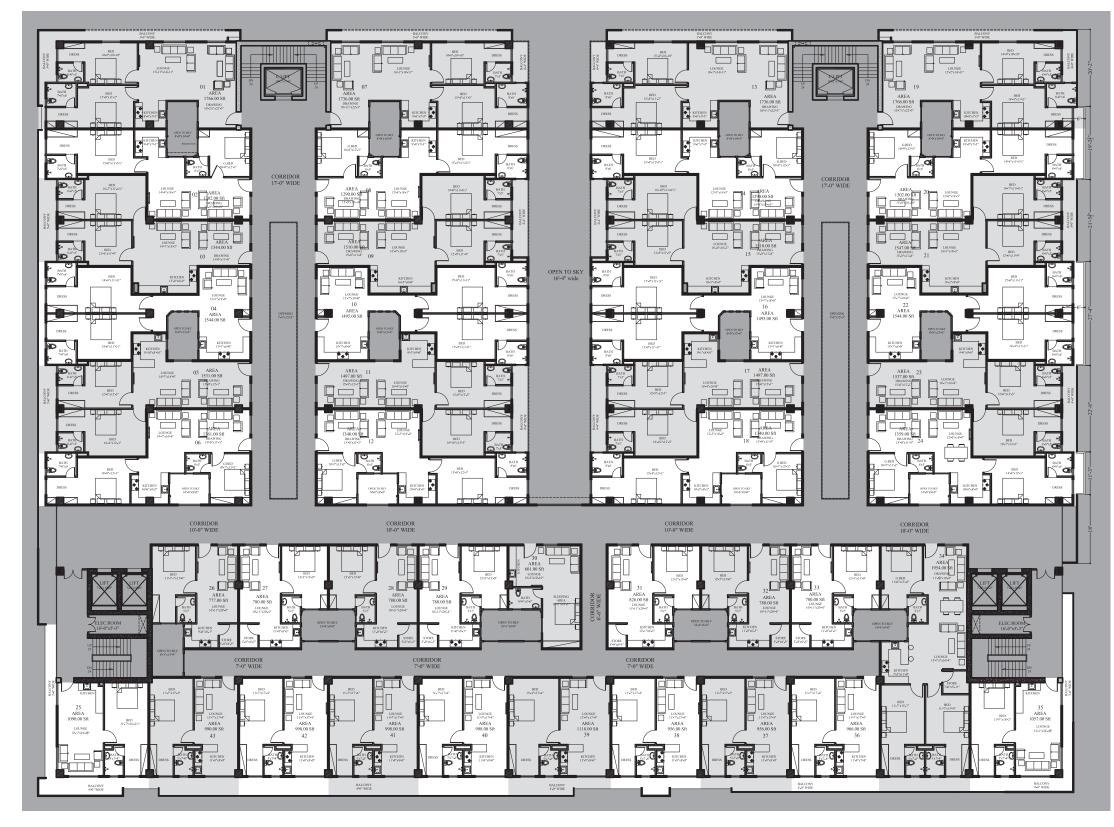

## APARTMENTS FLOORS

4<sup>TH</sup>, 5<sup>TH</sup>, 6<sup>TH</sup>, 7<sup>TH</sup> FLOOR

**Z1** promises to bring an exquisitely luxurious and comfortable lifestyle to its residents, its alluring look and eloquent interior designs are extremely fanciable. **1, 2, 3-Bed** luxury apartments to choose from as per you liking. With this project Zaraj Group Builders emphasized on bringing a world class lifestyle with an emphases on design brilliance, practicality and comfort. **Z1**, while staying true to the elegance of nature, is an enduring commitment to a new urban lifestyle, whereas, the unsurpassed features, amenities, and superlative facilities will take your shopping expectations beyond perfect and will bring your lifestyle to new heights.

## FOURTH FLOOR APARTMENTS

## FIFTH FLOOR APARTMENTS

### SIXTH FLOOR APARTMENTS

## SEVENTH FLOOR APARTMENTS