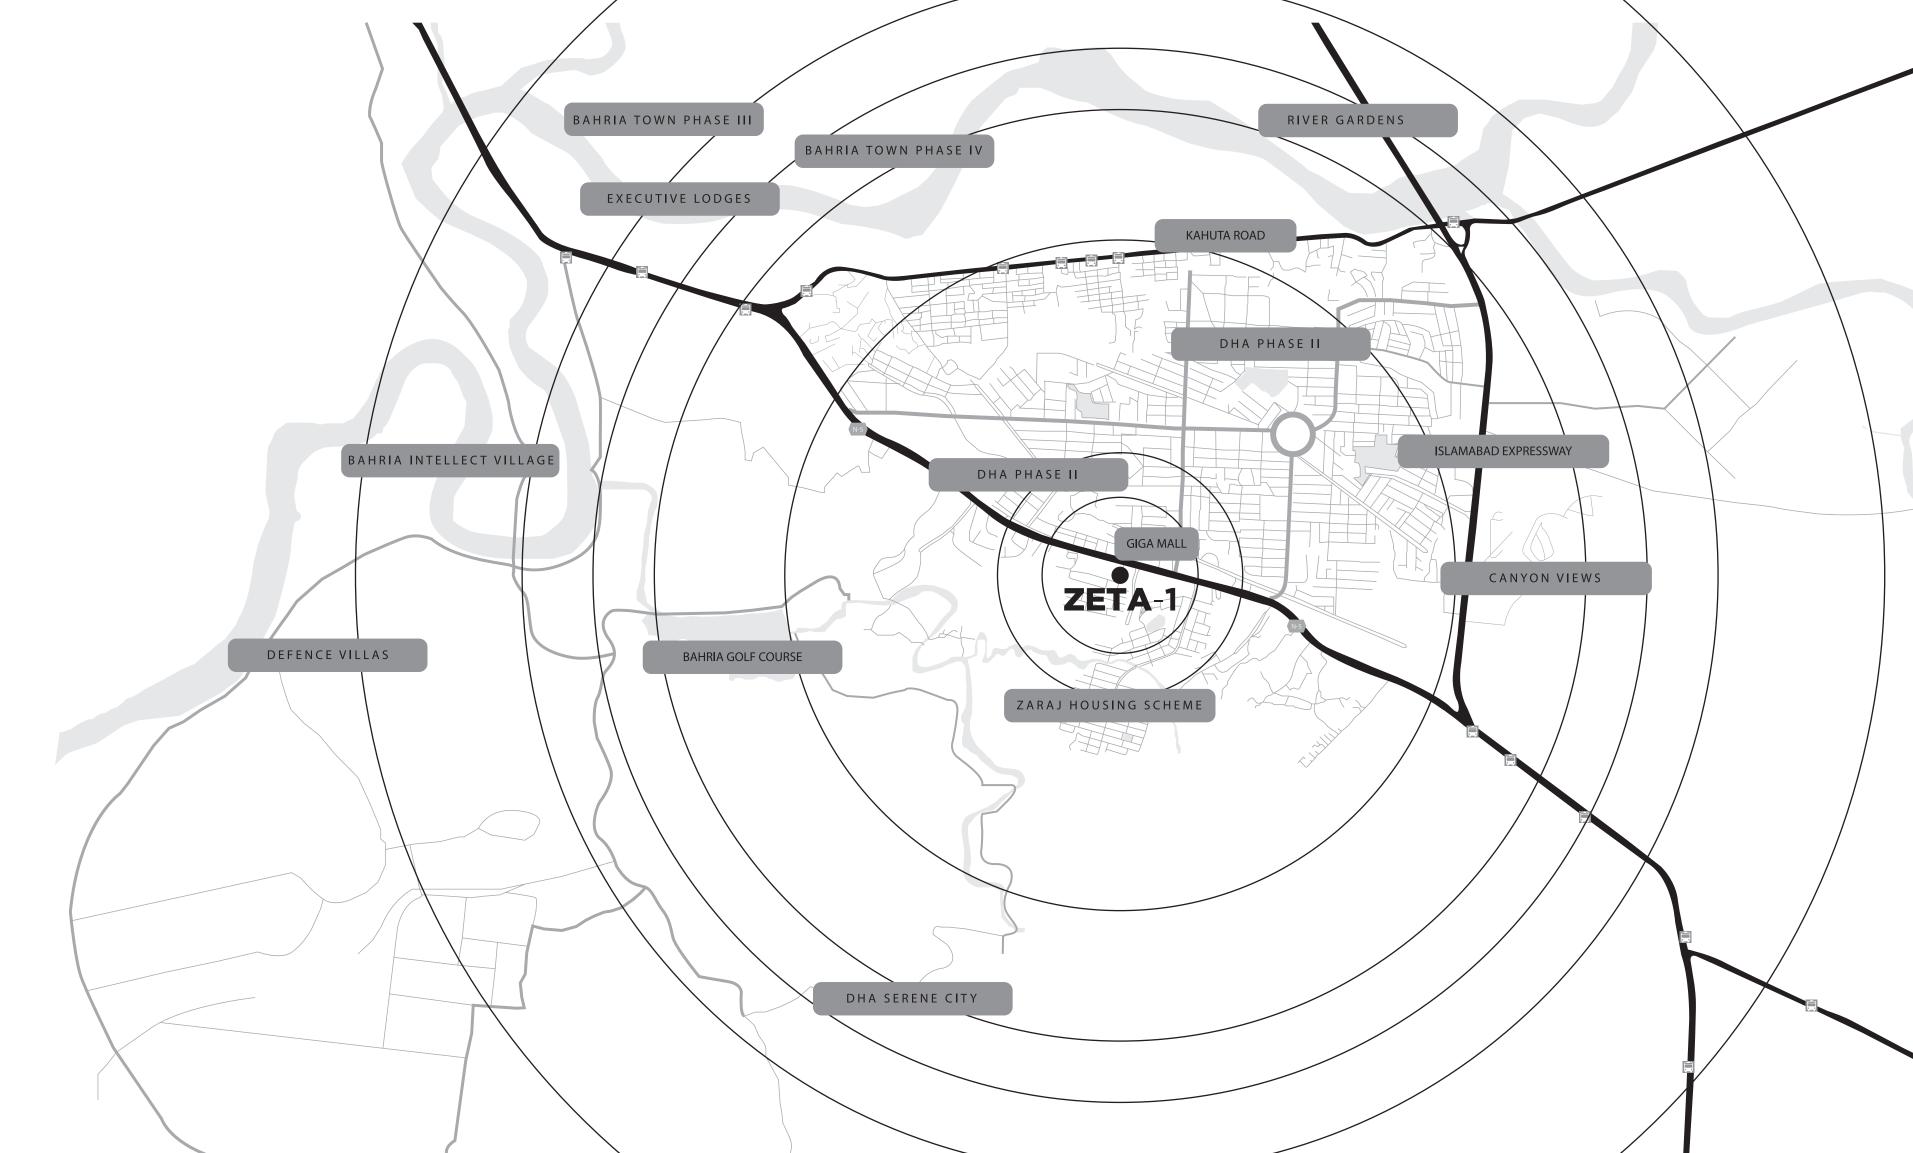

Our project Z-1 is situated on GT Road in Zaraj Housing scheme Zone-V Islamabad sponsored by Zaraj Group (Pvt) Ltd.

Zaraj Housing Scheme has been developed over and area of 1510 kanals, approved by the CDA and situated in Zone-V, Islamabad, facing Defense Housing Authority Phase II and GIGA Mall. It has all urban living facilities available in the vicinity include vast and open roads, proper sewerage system, electricity, gas, telephone and water supply. Zaraj Housing Scheme is distinct for its geographical terrains and is enjoying a unique location surrounded by many prestigious project like DHA phase II & III, Bahria, Al-Ghurair, Emmar and Agosh. The development standard of Zaraj Housing Scheme are strictly according to the specification of CDA.

#### A PROJECT BY ZARAJ GROUP BUILDERS

The building is not just a beauty itself but is also neighbored and basically in front of the most famous mall of Islamabad that is 

GIGA Mall. There are also many famous places near the Z1 project, such as Gloria jeans, KFC, Askari Islamic Bank, MCB Bank, DHA, GT Road and all such places that a person visits usually, Basically everything will be within your range in Z1 and It's surrounding . if you choose Z1 luxurious apartments to live. The perk of living at Z1 is certainly its locality as well as other prominent factors, as it is located at the heart of twin cities and can be reached from one of the twin city to another within minutes, such as the distance from Faizabad Rawalpindi to Z1 is about 40 minutes or less.