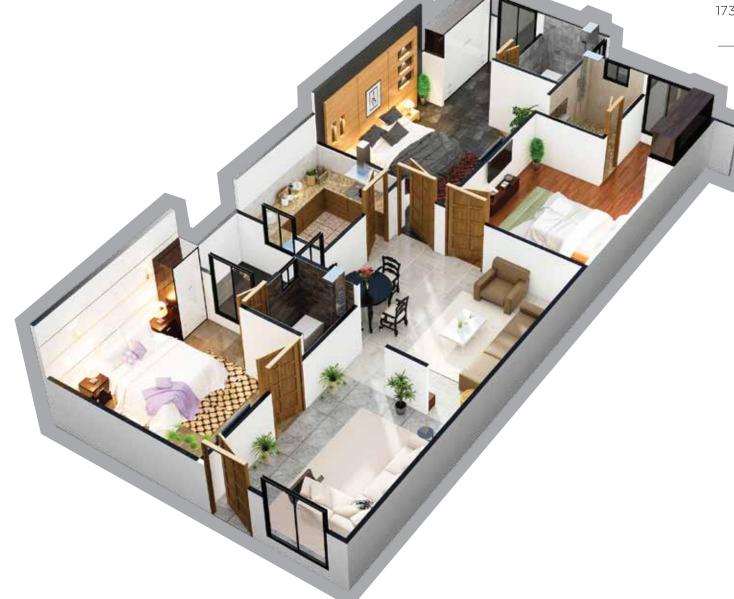

le to its residents, its alluring look and eloquent interior designs are extremely fanciable. **1, 2, 3-Bed** luxury apartments to choose from as per you liking. With this project Zaraj Group Builders emphasized on bringing a world class lifestyle with an emphases on design brilliance, practicality and comfort. **Z1**, while staying true to the elegance of nature, is an enduring commitment to a new urban lifestyle, whereas, the unsurpassed features, amenities, and superlative facilities will take your shopping expectations beyond perfect and will bring your lifestyle to new heights.



## FOURTH FLOOR APARTMENTS













## FIFTH FLOOR APARTMENTS





### SIXTH FLOOR APARTMENTS





## SEVENTH FLOOR APARTMENTS

# APARTMENT 3D VIEW TYPE-A



# **APARTMENT** 3D VIEW TYPE-B

1735.00 Sft





# A HEADWAY TO LUXURY LIFESTYLE